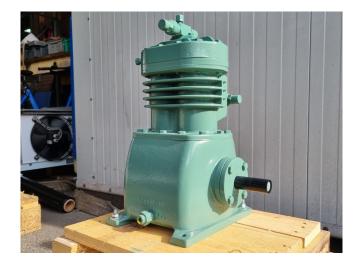

#### **Used Bitzer IVY**

New Bitzer IVY reciprocating compressor on Freon with a sight glass and pulley. The compressor has a displacement of 7,3 at 370 RPM and 14,9 at 750 RPM.

\*Why choose for HOSBV? Were not only the largest used refrigeration specialist in Europe, but also, we deliver all equipment including an extensive test, warranty and industrial cleaning. \*Optional we can also perform a new paint job and arrange the logistics.