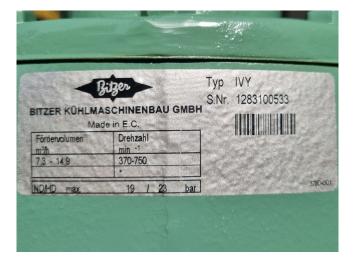

### **Specifications**

| Brand                                    | Bitzer                                                                           |
|------------------------------------------|----------------------------------------------------------------------------------|
| Туре                                     | IVY                                                                              |
| Refrigerant                              | Freon                                                                            |
| kW at -20ºC/+40ºC                        | 4,9                                                                              |
| kW at -30ºC/+40ºC                        | 2,9                                                                              |
| kW at -40ºC/+40ºC                        | 1,4                                                                              |
| kW at -45ºC/+40ºC                        | 0,9                                                                              |
| Sight Glass                              | 1                                                                                |
| m2 / h                                   | 7 0 1 070 DDM (14 0 1                                                            |
| m3 / h                                   | 7,3 at 370 RPM / 14,9 at                                                         |
| וו / כווו                                | 7,3 at 370 RPM / 14,9 at<br>750 RPM                                              |
| Remarks                                  |                                                                                  |
|                                          | 750 RPM                                                                          |
| Remarks                                  | 750 RPM<br>Y.o.b. 2012                                                           |
| Remarks                                  | 750 RPM<br>Y.o.b. 2012<br>Capacity based on a                                    |
| Remarks  <br>Remarks                     | 750 RPM<br>Y.o.b. 2012<br>Capacity based on a<br>motor pulley of 200 mm.         |
| Remarks  <br>Remarks   <br>Weight in kg. | 750 RPM<br>Y.o.b. 2012<br>Capacity based on a<br>motor pulley of 200 mm.<br>45,5 |

#### **Used Bitzer IVY**

New Bitzer IVY reciprocating compressor on Freon with a sight glass and pulley. The compressor has a displacement of 7,3 at 370 RPM and 14,9 at 750 RPM.

\*Why choose for HOSBV? Were not only the largest used refrigeration specialist in Europe, but also, we deliver all equipment including an extensive test, warranty and industrial cleaning. \*Optional we can also perform a new paint job and arrange the logistics.