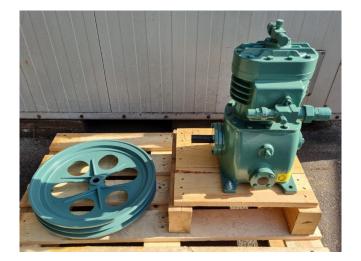

#### **Used Bitzer IVY**

New Bitzer IVY reciprocating compressor on Freon with a sight glass and pulley. The compressor has a displacement of 7,3 at 370 RPM and 14,9 at 750 RPM.

\*Why choose for HOSBV? Were not only the largest used refrigeration specialist in Europe, but also, we deliver all equipment including an extensive test, warranty and industrial cleaning. \*Optional we can also perform a new paint job and arrange the logistics.