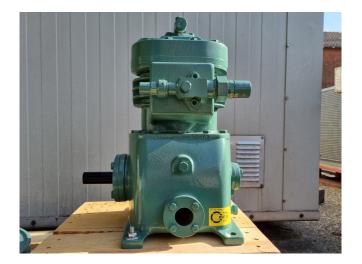

#### **Used Bitzer IVY**

New Bitzer IVY reciprocating compressor on Freon with a sight glass and pulley. The compressor has a displacement of 7,3 at 370 RPM and 14,9 at 750 RPM.

\*Why choose for HOSBV? Were not only the largest used refrigeration specialist in Europe, but also, we deliver all equipment including an extensive test, warranty and industrial cleaning. \*Optional we can also perform a new paint job and arrange the logistics.