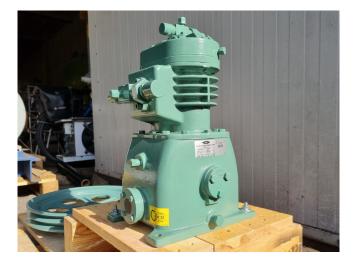

#### **Used Bitzer IVY**

New Bitzer IVY reciprocating compressor on Freon with a sight glass and pulley. The compressor has a displacement of 7,3 at 370 RPM and 14,9 at 750 RPM.

\*Why choose for HOSBV? Were not only the largest used refrigeration specialist in Europe, but also, we deliver all equipment including an extensive test, warranty and industrial cleaning. \*Optional we can also perform a new paint job and arrange the logistics.