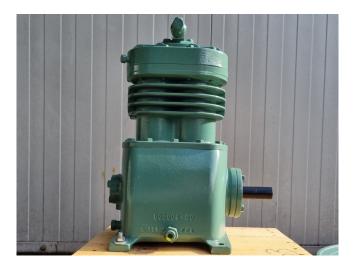

#### **Used Bitzer IVY**

New Bitzer IVY reciprocating compressor on Freon with a sight glass and pulley. The compressor has a displacement of 7,3 at 370 RPM and 14,9 at 750 RPM.

\*Why choose for HOSBV? Were not only the largest used refrigeration specialist in Europe, but also, we deliver all equipment including an extensive test, warranty and industrial cleaning. \*Optional we can also perform a new paint job and arrange the logistics.