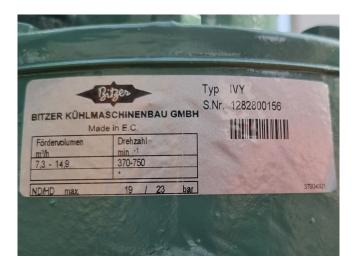

### **Specifications**

| Brand                                    | Bitzer                                                                           |
|------------------------------------------|----------------------------------------------------------------------------------|
| Туре                                     | IVY                                                                              |
| Refrigerant                              | Freon                                                                            |
| kW at -20ºC/+40ºC                        | 4,9                                                                              |
| kW at -30ºC/+40ºC                        | 2,9                                                                              |
| kW at -40ºC/+40ºC                        | 1,4                                                                              |
| kW at -45ºC/+40ºC                        | 0,9                                                                              |
| Sight Glass                              | 1                                                                                |
| m2 / h                                   | 7 0 1 070 DDM (14 0 1                                                            |
| m3 / h                                   | 7,3 at 370 RPM / 14,9 at                                                         |
| וו / כווו                                | 7,3 at 370 RPM / 14,9 at<br>750 RPM                                              |
| Remarks                                  |                                                                                  |
|                                          | 750 RPM                                                                          |
| Remarks                                  | 750 RPM<br>Y.o.b. 2012                                                           |
| Remarks                                  | 750 RPM<br>Y.o.b. 2012<br>Capacity based on a                                    |
| Remarks  <br>Remarks                     | 750 RPM<br>Y.o.b. 2012<br>Capacity based on a<br>motor pulley of 200 mm.         |
| Remarks  <br>Remarks   <br>Weight in kg. | 750 RPM<br>Y.o.b. 2012<br>Capacity based on a<br>motor pulley of 200 mm.<br>45,5 |

#### **Used Bitzer IVY**

New Bitzer IVY reciprocating compressor on Freon with a sight glass and pulley. The compressor has a displacement of 7,3 at 370 RPM and 14,9 at 750 RPM.

\*Why choose for HOSBV? Were not only the largest used refrigeration specialist in Europe, but also, we deliver all equipment including an extensive test, warranty and industrial cleaning. \*Optional we can also perform a new paint job and arrange the logistics.