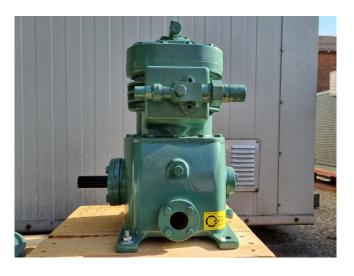

#### **Used Bitzer IVY**

New Bitzer IVY reciprocating compressor on Freon with a sight glass and pulley. The compressor has a displacement of 7,3 at 370 RPM and 14,9 at 750 RPM.

\*Why choose for HOSBV? Were not only the largest used refrigeration specialist in Europe, but also, we deliver all equipment including an extensive test, warranty and industrial cleaning. \*Optional we can also perform a new paint job and arrange the logistics.